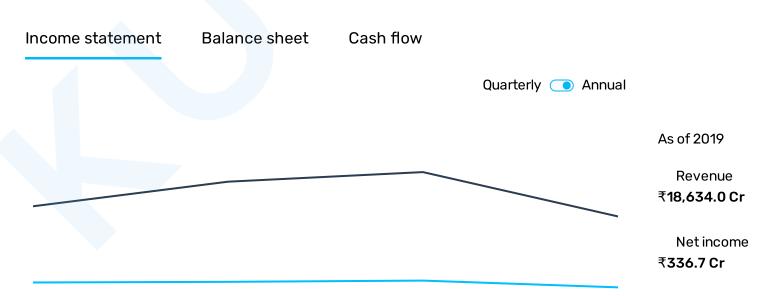

₹138.85 52W low 1Y PΕ РΒ ₹37.35 **174.3**% -69.47 4.76 EPS (TTM) Dividend yield 5Y Market cap 1.15 NaN% 2.8% ₹34,668.6 Cr Volume Average volume

21,35,335

#### KUVE3V

# Compare with other stock

|              | √ Price   | √     | √ <b>1Y</b> | √ PE   | √ PB | 11 |
|--------------|-----------|-------|-------------|--------|------|----|
|              | ₹808.05   | +1.6% | +182.8%     | -97.95 | 2.50 | -  |
| ASHOKLEY     | ₹118.10   | +4.1% | +174.3%     | -69.47 | 4.76 |    |
| ─ TVSMOTOR   | ₹589.10   | +0.7% | +97.4%      | 78.13  | 8.34 |    |
| ⊝ HEROMOTOCO | ₹2,958.10 | +1.5% | +85.6%      | 22.37  | 3.96 | 13 |
| ⊝ BAJAJ-AUTO | ₹3,747.10 | +2.1% | +85.1%      | 23.25  | 4.57 | 16 |
| MARUTI       | ₹6,922.60 | +0.9% | +61.5%      | 46.78  | 4.27 | 14 |

+ Add

# **Financials**



## **KUVE3V**

# See stock holdings

# Top institutional holders

| Vanguard Group Inc                      | 2.54% |
|-----------------------------------------|-------|
| Nippon Life India Asset Management Ltd  | 2.50% |
| Mirae Asset Global Inv (India) Pvt. Ltd | 2.40% |
| HDFC Life Insurance Co Ltd              | 2.33% |
| HDFC Life Insurance Company Limited     | 2.33% |

# Top mutual fund holders

| Schroder ISF Emerging Asia    | 1.81% |
|-------------------------------|-------|
| Mirae Asset Large Cap Fund    | 1.45% |
| Nippon India Large Cap        | 0.95% |
| Mirae Asset Emerging Bluechip | 0.88% |
| Nippon India Tax Saver        | 0.85% |

#### **KUVESV**

## **About Ashok Leyland**

Ashok Leyland Ltd is an automobile manufacturing company. The company manufactures commercial