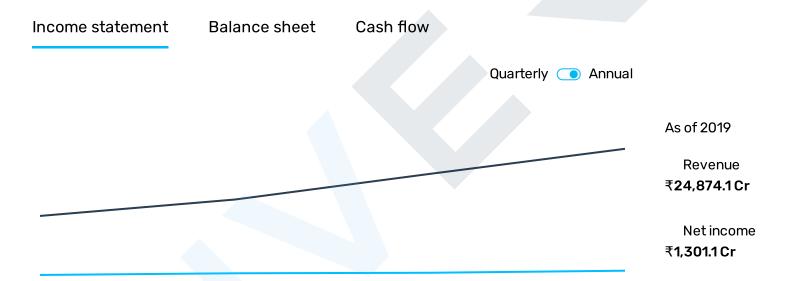

Consumer Defensive

Discount Stores

# **Avenue Supermarts Ltd** NSE: DMART

₹2,911.40 +57.35 (4:00 pm IST)

+2.0%

1D 1W 3M 1Y 5Y

 Price LIVE
 Today's high
 Today

 ₹2,911.40
 ₹2,925.00
 ₹2,

 52W low
 1Y
 PE

 ₹1,900.00
 32.3%
 198

EPS (TTM) Dividend yield 20.71 NaN%

Volume Average volume **14,970 55,436** 

Today's low 52W high ₹2,860.00 ₹3,328.00

PE PB 198.19 16.66

5Y Market cap
NA ₹1.9 Lac Cr

#### KUVE3V

## Compare with other stock

|       | √ Price   | √     | √ <b>1</b> Y | √ PE   | √ PB  | 11 |
|-------|-----------|-------|--------------|--------|-------|----|
| DMART | ₹2,911.40 | +2.0% | +32.3%       | 198.19 | 16.66 | 1  |

+ Add

## **Financials**



#### **KUVE3**

## See stock holdings

### Top institutional holders

| Axis Asset Management Company Limited | 3.07% |
|---------------------------------------|-------|
| Capital Research and Management       | 2.40% |
| Vanguard Group Inc                    | 1.32% |
| ICICI Prudential Asset Management     | 0.92% |
| BlackRock Fund Advisors               | 0.91% |

### Top mutual fund holders

| Axis Long Term Equity Fund | 1.06% |
|----------------------------|-------|
| Axis Bluechip Fund         | 0.71% |
| Axis Focused 25            | 0.60% |
| SBI Equity Hybrid Fund     | 0.43% |
| SBI Focused Equity Fund    | 0.37% |

#### **KUVE3**

#### **About Avenue Supermarts**

Avenue Supermarts Ltd is an India based company engaged in the business of organized retail and operates supermar