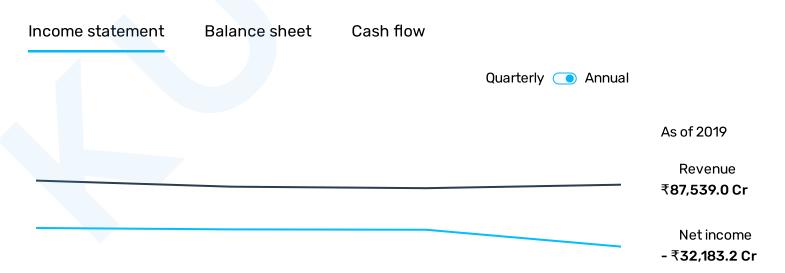

.00 52W low 1Y PΕ РΒ ₹394.05 18.2% -9.58 4.79 EPS (TTM) Dividend yield 5Y Market cap -63.41 0.4% 11.6% ₹2.9 Lac Cr Volume Average volume 4,50,120 8,89,751

### KUVE3V

## Compare with other stock

|            | <b>√</b> Price | √     | √       | √ PE  | √l PB  | 11 |
|------------|----------------|-------|---------|-------|--------|----|
| ─ TTML     | ₹14.14         | +0.3% | +685.6% | -1.07 | -0.15  | -1 |
| ТАТАСОММ   | ₹1,124.45      | +5.8% | +382.2% | 47.39 | -58.48 | 2  |
| MTNL       | ₹19.45         | +3.4% | +222.0% | -0.49 | -0.08  | -3 |
| □ IDEA     | ₹9.98          | +7.9% | +220.9% | -0.59 | -1.07  | -1 |
| INDUSTOWER | ₹255.20        | +4.0% | +59.4%  | 16.25 | 5.00   | 1  |
| BHARTIARTL | ₹520.90        | +0.7% | +18.2%  | -9.58 | 4.79   | -5 |

+ Add

## **Financials**



### **KUVE3V**

## See stock holdings

## Top institutional holders

| Capital Research and Management      | 2.83% |
|--------------------------------------|-------|
| ICICI Prudential Asset Management    | 2.77% |
| SBI Funds Management Private Limited | 2.29% |
| Vanguard Group Inc                   | 2.01% |
| BlackRock Fund Advisors              | 1.74% |

## Top mutual fund holders

| American Funds Europacific Growth Fd  | 1.00% |
|---------------------------------------|-------|
| Capital Group EuroPacific Growth Comp | 1.00% |
| ICICI Pru Life-Maximiser V            | 0.67% |
| SBI ETF Nifty 50                      | 0.66% |
| Vanguard Emerging Markets Stock Idx   | 0.60% |

#### **KUVE3V**

#### **About Bharti Airtel**

Bharti Airtel is a telecommunications company with operati