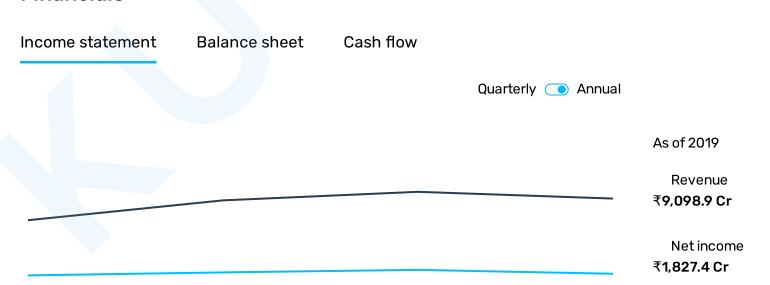

M) Dividend yield 5Y Market cap ₹71,904.8 Cr 61.31 NaN% 6.8%

Volume Average volume

22,391 71,227

### KUVE3V

## Compare with other stock

|              | √ Price   | √     | √ <b>1 1 1 1 1</b> | √ PE   | √ PB | 11 |
|--------------|-----------|-------|--------------------|--------|------|----|
| TATAMOTORS   | ₹307.60   | +1.9% | +332.9%            | -9.35  | 2.00 | -3 |
|              | ₹808.05   | +1.6% | +182.8%            | -97.95 | 2.50 | -  |
| EICHERMOT    | ₹2,630.55 | +1.0% | +101.0%            | 63.91  | 6.97 | 2  |
| ⊝ HEROMOTOCO | ₹2,958.10 | +1.5% | +85.6%             | 22.37  | 3.96 | 13 |
| ⊝ BAJAJ-AUTO | ₹3,747.10 | +2.1% | +85.1%             | 23.25  | 4.57 | 16 |
| MARUTI       | ₹6,922.60 | +0.9% | +61.5%             | 46.78  | 4.27 | 14 |

+ Add

## **Financials**



### **KUVE3V**

## See stock holdings

## Top institutional holders

| Sands Capital Management, LLC           | 15.61% |
|-----------------------------------------|--------|
| Motilal Oswal Asset Management Co. Ltd  | 10.04% |
| DSP Investment Managers Private Limited | 5.31%  |
| Mirae Asset Global Inv (India) Pvt. Ltd | 5.18%  |
| BlackRock Advisors (UK) Limited         | 3.48%  |

## Top mutual fund holders

| Virtus Vontobel Emerging Markets Opps Fd | 10.01%  |
|------------------------------------------|---------|
| Vontobel Quality Growth Emg Mkts Equity  | 4.48%   |
| Vontobel Emerging Markets Equity         | 4.48%   |
| Mirae Asset Focused Fund                 | 1.36%   |
| SBI ETF Nifty 50                         | 0.77% — |

#### **KUVE3V**

#### **About Eicher Motors**

Eich