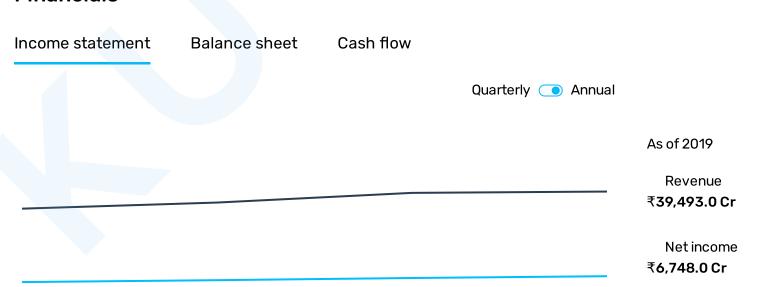

392.00 ₹2,614.00 52W low 1Y PΕ PΒ ₹1,902.30 4.4% 75.55 12.04 EPS (TTM) Dividend yield 5Y Market cap 31.17 1.6% 23.8% ₹5.6 Lac Cr

Average volume

1,50,113

### KUVE3V

## Compare with other stock

|            | √ Price    | √     | √ <b>1</b> Y | √ PE  | √I PB | 11 |
|------------|------------|-------|--------------|-------|-------|----|
|            | ₹407.20    | -1.0% | +48.2%       | 45.86 | 14.30 |    |
| ⊝ GODREJCP | ₹726.25    | -0.3% | +39.1%       | 46.85 | 8.56  | 1  |
| ○ COLPAL   | ₹1,562.65  | +0.2% | +24.7%       | 45.95 | 26.03 | 3  |
| → PGHH     | ₹12,588.20 | +1.1% | +20.2%       | 61.46 | 30.83 | 20 |
| DABUR      | ₹538.60    | -0.4% | +19.6%       | 59.84 | 13.35 |    |
| HINDUNILVR | ₹2,399.45  | -1.3% | +4.4%        | 75.55 | 12.04 | 3  |

+ Add

## **Financials**



## **KUVE3V**

## See stock holdings

## Top institutional holders

| Vanguard Group Inc                      | 2.22% |
|-----------------------------------------|-------|
| BlackRock Fund Advisors                 | 1.54% |
| SBI Funds Management Private Limited    | 0.94% |
| ICICI Prudential Life Insurance Co Ltd  | 0.58% |
| ICICI Prudential Life Insurance Company | 0.58% |

## Top mutual fund holders

| Nomura India Investment Fund Mother | 0.59% |
|-------------------------------------|-------|
| SBI ETF Nifty 50                    | 0.58% |
| Vanguard Emerging Markets Stock Idx | 0.52% |
| Vanguard Total Intl Stock Idx Fund  | 0.49% |
| ICICI Pru Life-Maximiser V          | 0.30% |

#### **KUVE3V**

#### **About Hindustan Unilever**

Hindustan Unilever Ltd is an Indian consumer goo