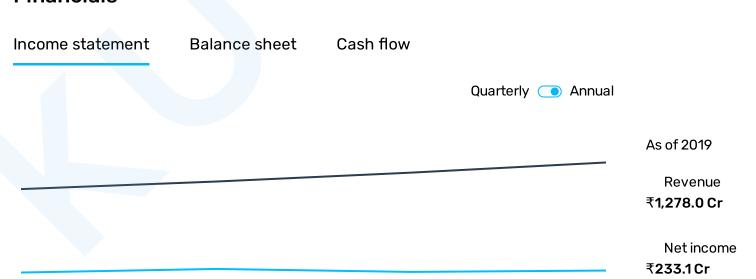

1,391.50

1Y

0.55

Volume 1,41,773

116.4%

Dividend yield

**1.7**%

Average volume 5,52,186

Today's low

₹1,370.70

PΕ

31.96

5Y 19.6% 52W high

₹1,406.25

РΒ 8.25

Market cap ₹5.9 Lac Cr

#### KUVE3V

## Compare with other stock

|         | √ Price   | √     | √ <b>1Y</b> | √ PE  | √l PB | 11 |
|---------|-----------|-------|-------------|-------|-------|----|
| ⊝ LTI   | ₹4,112.45 | +1.6% | +188.0%     | 39.73 | 10.76 | 10 |
| HCLTECH | ₹1,002.60 | +1.9% | +129.6%     | 20.59 | 4.76  | 4  |
| INFY    | ₹1,385.30 | +1.3% | +116.4%     | 31.96 | 8.25  |    |
| WIPRO   | ₹416.20   | +0.5% | +111.7%     | 23.74 | 4.31  | 1  |
| ─ TECHM | ₹991.75   | +0.1% | +75.5%      | 21.05 | 4.05  |    |
| → TCS   | ₹3,165.90 | -0.4% | +73.7%      | 38.03 | 14.64 | 8  |

+ Add

### **Financials**



#### **KUVE3V**

## See stock holdings

### Top institutional holders

| Vanguard Group Inc                   | 5.24% |
|--------------------------------------|-------|
| BlackRock Fund Advisors              | 3.60% |
| SBI Funds Management Private Limited | 2.77% |
| ICICI Prudential Asset Management    | 1.58% |
| HDFC Asset Management Company        | 1.36% |

### Top mutual fund holders

| SBI ETF Nifty 50                       | 1.32% |
|----------------------------------------|-------|
| Vanguard Emerging Markets Stock Idx    | 1.15% |
| Vanguard Total Intl Stock Idx Fund     | 1.09% |
| SBI ETF Sensex                         | 0.68% |
| iShares Core MSCI Emerging Markets ETF | 0.67% |

#### **KUVE3V**

#### **About Infosys**

Infosys is a leading global IT services provider, with