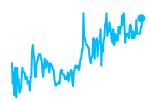

# ITI Ltd NSE: ITI

+1.9%

1D

Price LIVE

₹117.30

52W low

₹59.70

EPS (TTM)

1W

3M

1Y

1Y

87.4%

NaN%

5Y

Today's high **₹118.20** 

.20

PE -66.65

Today's low

₹115.65

5Y **36.9**% 52W high **₹151.60** 

\ 15 1.00

РВ **4.95** 

Market cap **₹10,950.2 Cr** 

1.57

Average volume

Dividend yield

Volume **52,213** 

90,650