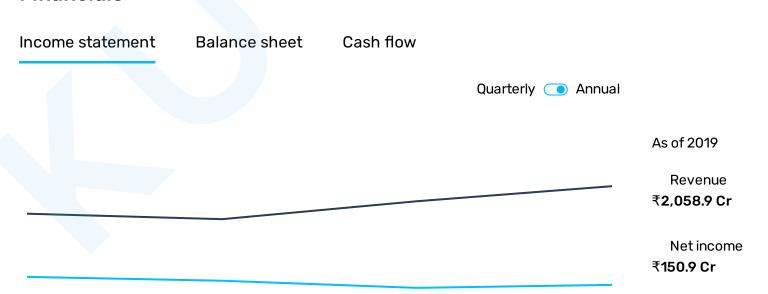

Today's low

₹115.65

5Y **36.9**% 52W high **₹151.60** 

\ 15 1.00

РВ **4.95** 

Market cap **₹10,950.2 Cr** 

1.57

Average volume

Dividend yield

Volume **52,213** 

90,650

#### KUVE3V

# Compare with other stock

|            | √ Price | √     | √ <b>1Y</b> | √ PE   | √ PB  | 11 |
|------------|---------|-------|-------------|--------|-------|----|
| GTLINFRA   | ₹0.80   | +3.9% | +263.6%     | -0.60  | -2.06 | -  |
| STLTECH    | ₹206.65 | +6.5% | +224.2%     | 35.72  | 4.67  |    |
| ─ HFCL     | ₹26.40  | +4.8% | +192.7%     | 21.29  | 1.94  |    |
| ASTRAMICRO | ₹132.65 | +2.4% | +156.5%     | 95.43  | 2.21  |    |
| ITI        | ₹117.30 | +1.9% | +87.4%      | -66.65 | 4.95  | -  |
| ○ NELCO    | ₹197.25 | +4.6% | +46.7%      | 32.88  | 6.69  |    |

+ Add

# **Financials**



#### **KUVE3**

# See stock holdings

# Top institutional holders

| Amundi Asset Management                | 0.03% |
|----------------------------------------|-------|
| Dimensional Fund Advisors LP           | 0.01% |
| WisdomTree Asset Management Inc        | 0.01% |
| Nippon Life India Asset Management Ltd | 0.00% |
| Motilal Oswal Asset Management Co. Ltd | 0.00% |

# Top mutual fund holders

| Nippon India ETF Nifty Midcap 150       | 0.00%   |
|-----------------------------------------|---------|
| Motilal Oswal Nifty Smallcap 250 ldx Fd | 0.00%   |
| Motilal Oswal Nifty Midcap 150 Index Fd | 0.00%   |
| ICICI Prudential Midcap 150 ETF         | 0.00%   |
| Motilal Oswal Nifty 500 Fund            | 0.00% - |

#### **KUVE3V**

# **About ITI**

ITI Ltd is an India based company, eng