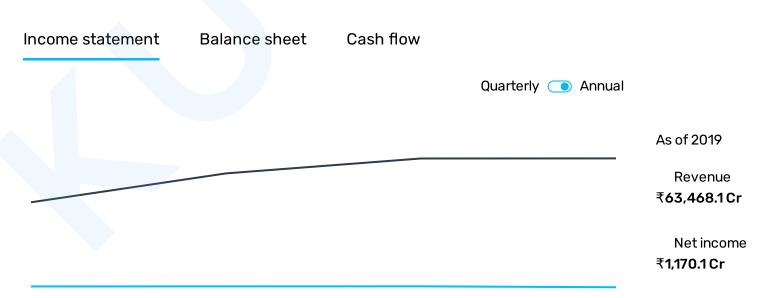

0

1Y

228.9%

Dividend yield

NaN%

Average volume **15,38,950** 

Today's low

₹196.65

PE **101.52** 

5Y **12.9**% 52W high

₹238.20

PB **5.75** 

Market cap

₹63,079.7 Cr

#### KUVE3V

## Compare with other stock

|            | √ Price    | √     | √       | √  PE  | √  PB | 11  |
|------------|------------|-------|---------|--------|-------|-----|
| MOTHERSUMI | ₹200.45    | +2.3% | +228.9% | 101.52 | 5.75  |     |
| BHARATFORG | ₹586.55    | +2.8% | +131.4% | -67.11 | 5.16  | -   |
| BALKRISIND | ₹1,625.00  | +1.1% | +90.6%  | 29.56  | 5.80  | 5   |
| ─ BOSCHLTD | ₹13,773.95 | +0.7% | +48.4%  | 513.43 | 4.60  | 2   |
| → MRF      | ₹82,202.10 | +0.6% | +46.1%  | 21.47  | 2.77  | 382 |
| EXIDEIND   | ₹182.80    | +1.0% | +38.6%  | 21.11  | 2.28  | •   |

+ Add

### **Financials**



#### **KUVE3V**

## See stock holdings

### Top institutional holders

| Axis Asset Management Company Limited | 3.83% |
|---------------------------------------|-------|
| ICICI Prudential Asset Management     | 2.12% |
| Vanguard Group Inc                    | 1.98% |
| SBI Funds Management Private Limited  | 1.60% |
| Calvert Research and Management       | 1.35% |

### Top mutual fund holders

| Axis Long Term Equity Fund          | 1.62% | • |
|-------------------------------------|-------|---|
| ICICI Prudential Bluechip           | 1.41% |   |
| ICICI Prudential Balanced Advantage | 1.29% |   |
| Federated Hermes Glb Em Mkts        | 1.24% |   |
| Hermes Global Emerging Mkts         | 1.11% |   |

#### **KUVE3V**

#### **About Motherson Sumi Systems**

Motherson Sumi Systems Ltd i