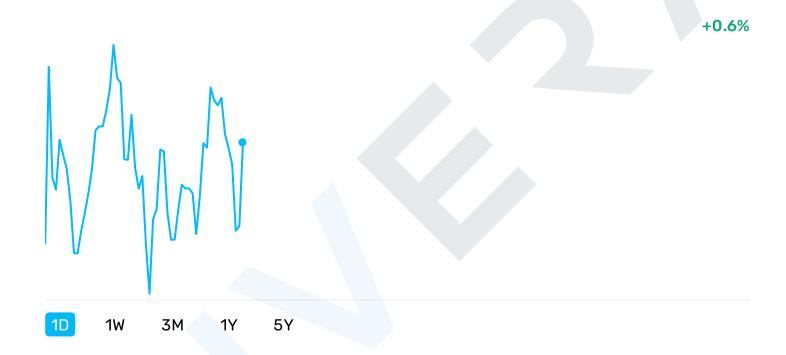

# MRF Ltd NSE: MRF

 $\bigcirc$  ₹82,202.10 +488.65 (10:45 am IST)

Price LIVE Today's high Today's low 52W high ₹82,202.10 ₹82,804.40 ₹81,932.95 ₹98,575.90 52W low 1Y PΕ РΒ ₹53,600.00 46.1% 21.47 2.77 EPS (TTM) Dividend yield 5Y Market cap ₹34,863.1 Cr 3,354.20 0.1% 18.5% Volume Average volume

## Compare with other stock

|            | √ Price    | √     | √ <b>↑ 1Y</b> | √ PE   | √I PB | 11  |
|------------|------------|-------|---------------|--------|-------|-----|
| MOTHERSUMI | ₹201.50    | +2.9% | +232.2%       | 102.23 | 5.81  |     |
| BHARATFORG | ₹587.90    | +3.1% | +132.0%       | -67.27 | 5.17  | -   |
| BALKRISIND | ₹1,623.75  | +1.1% | +90.3%        | 29.55  | 5.80  | 5   |
| ─ BOSCHLTD | ₹13,773.95 | +0.7% | +48.6%        | 513.95 | 4.61  | 2   |
| MRF        | ₹82,202.10 | +0.6% | +46.1%        | 21.47  | 2.77  | 382 |
| EXIDEIND   | ₹182.65    | +0.9% | +38.5%        | 21.09  | 2.28  |     |