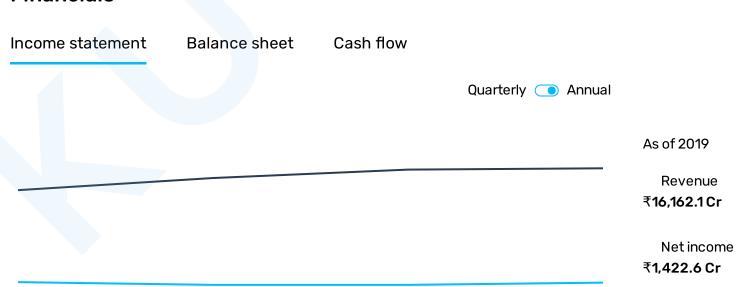

₹53,600.00 46.1% 21.47 2.77 EPS (TTM) Dividend yield 5Y Market cap ₹34,863.1 Cr 3,354.20 0.1% 18.5% Volume Average volume

2,334

#### KUVE3V

## Compare with other stock

|            | √ Price    | √     | √ <b>↑ 1Y</b> | √ PE   | √I PB | 11  |
|------------|------------|-------|---------------|--------|-------|-----|
| MOTHERSUMI | ₹201.50    | +2.9% | +232.2%       | 102.23 | 5.81  |     |
| BHARATFORG | ₹587.90    | +3.1% | +132.0%       | -67.27 | 5.17  | -   |
| BALKRISIND | ₹1,623.75  | +1.1% | +90.3%        | 29.55  | 5.80  | 5   |
| ─ BOSCHLTD | ₹13,773.95 | +0.7% | +48.6%        | 513.95 | 4.61  | 2   |
| MRF        | ₹82,202.10 | +0.6% | +46.1%        | 21.47  | 2.77  | 382 |
| EXIDEIND   | ₹182.65    | +0.9% | +38.5%        | 21.09  | 2.28  |     |

+ Add

## **Financials**



### **KUVE3V**

# See stock holdings

## Top institutional holders

| Vanguard Group Inc                     | 2.11% |
|----------------------------------------|-------|
| SBI Funds Management Private Limited   | 1.73% |
| Kotak Mahindra Asset Management Co Ltd | 1.50% |
| BlackRock Fund Advisors                | 1.30% |
| HDFC Life Insurance Co Ltd             | 1.29% |

## Top mutual fund holders

| SBI Equity Hybrid Fund                   | 1.73% |
|------------------------------------------|-------|
| HDFC S Life-Opportunities Wealth Builder | 1.16% |
| Kotak Standard Multicap Fund             | 1.13% |
| Kotak Flexicap Fund                      | 1.08% |
| Kotak India Midcap Fund                  | 0.78% |

#### **KUVE3V**

#### **About MRF**

MRF Ltd makes and sells rubber products