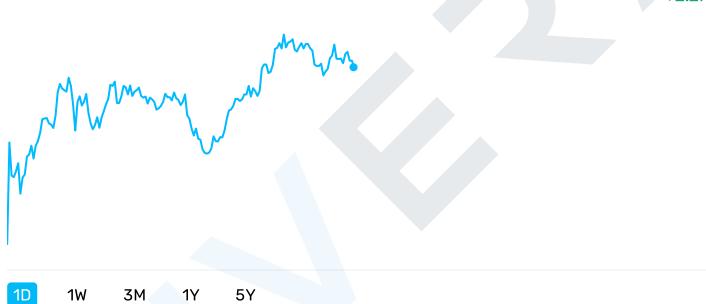

# Pidilite Industries Ltd NSE: PIDILITIND

 $\bigcirc$  **₹1,803.90** +39.25 (12:00 pm IST)

+2.2%

| Price LIVE | Today's high   | Today's low | 52W high     |
|------------|----------------|-------------|--------------|
| ₹1,803.90  | ₹1,810.00      | ₹1,761.00   | ₹1,849.90    |
|            |                |             |              |
| 52W low    | 1Y             | PE          | PB           |
| ₹1,197.10  | 42.3%          | 93.48       | 18.97        |
|            |                |             |              |
| EPS (TTM)  | Dividend yield | 5Y          | Market cap   |
| 21.98      | NaN%           | 24.8%       | ₹91,744.6 Cr |
|            |                |             |              |
| Volume     | Average volume |             |              |
| 21,109     | 37,383         |             |              |