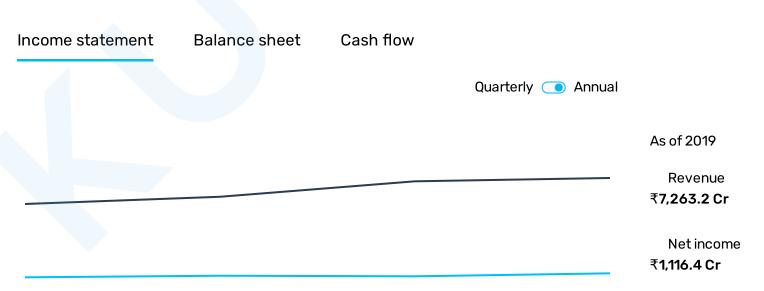

|              |
| Volume     | Average volume |             |              |
| 21,109     | 37,383         |             |              |

### KUVE3V

## Compare with other stock

|              | <b>↓</b> Price | √     | √      | √ PE   | √I PB | 11 |
|--------------|----------------|-------|--------|--------|-------|----|
| ATUL         | ₹7,090.00      | -0.1% | +90.9% | 33.81  | 5.91  | 20 |
| AARTIIND     | ₹1,321.90      | +0.6% | +87.7% | 46.15  | 7.17  | 2  |
|              | ₹563.25        | +1.4% | +72.5% | 64.28  | 8.01  |    |
| BERGEPAINT   | ₹757.60        | +3.2% | +68.3% | 120.59 | 25.66 |    |
| — ASIANPAINT | ₹2,497.00      | +4.0% | +56.7% | 87.16  | 21.72 | 2  |
| PIDILITIND   | ₹1,803.90      | +2.2% | +42.3% | 93.48  | 18.97 | 1  |

+ Add

## **Financials**



### **KUVE3V**

## See stock holdings

## Top institutional holders

| Axis Asset Management Company Limited | 3.01% |
|---------------------------------------|-------|
| Vanguard Group Inc                    | 1.68% |
| BlackRock Fund Advisors               | 1.20% |
| First State Investment Mgmt (UK) Ltd  | 0.82% |
| Principal Global Investors, LLC       | 0.80% |

## Top mutual fund holders

| Axis Long Term Equity Fund          | 1.29% |
|-------------------------------------|-------|
| Axis Focused 25                     | 0.87% |
| Axis Bluechip Fund                  | 0.50% |
| Vanguard Emerging Markets Stock Idx | 0.36% |
| Vanguard Total Intl Stock Idx Fund  | 0.33% |

#### **KUVE3V**

#### **About Pidilite Industries**

Pidilite Industries Ltd manufactures and sells paints, adh