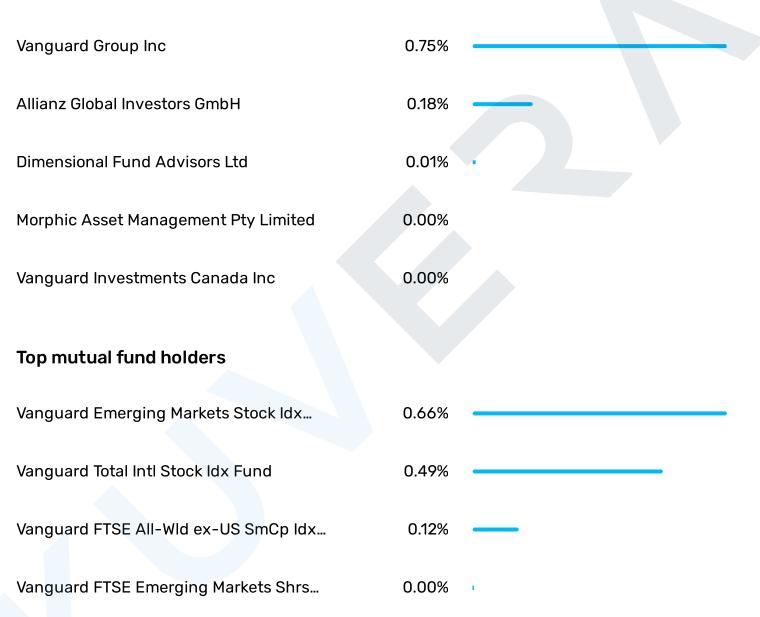

|                  |               |              |              |                           |    |
| Financials         |                  |               |              |              |                           |    |
| Income statement   | Balance sheet    | Cash flo      | w            |              |                           |    |
| Quarterly 💽 Annual |                  |               |              |              |                           |    |
|                    |                  |               |              |              | As of 201                 | 19 |
|                    |                  |               |              |              | Rever<br>₹ <b>1,773.9</b> |    |

Net income

₹165.3 Cr

#### KUVERA

## See stock holdings

#### Top institutional holders



### About RattanIndia Power

RattanIndia Power Ltd is an India based company engaged in the power generation and allied activities. The company is primarily involved in the business of dealing in power generation, distribution, trading, and transmission, and other ancillary and incidental activities. It operates power projects, for generating and supplying all forms of electrical energy. The company operates its activities in India and derives its revenue from the supply of power. Company address

Road No. 4, A-49, Ground Floor, New Delhi, , 110037

Company URL http://www.rattanindia.com