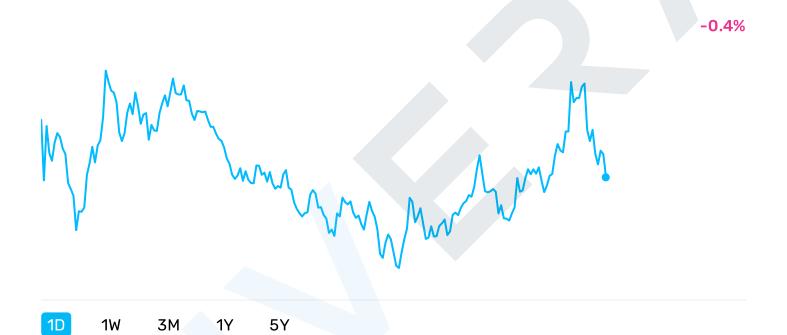

# Siemens Ltd NSE: SIEMENS

 $\bigcirc$  **1,799.30** -6.5 (2:01 pm IST)

| Price LIVE | Today's high   | Today's low | 52W high     |
|------------|----------------|-------------|--------------|
| ₹1,799.30  | ₹1,817.30      | ₹1,778.00   | ₹2,055.10    |
|            |                |             |              |
| 52W low    | 1Y             | PE          | PB           |
| ₹991.85    | 76.3%          | 82.16       | 6.75         |
|            |                |             |              |
| EPS (TTM)  | Dividend yield | 5Y          | Market cap   |
| 21.59      | 0.4%           | 11.3%       | ₹64,076.7 Cr |
|            |                |             |              |
| Volume     | Average volume |             |              |

# Compare with other stock

|            | √ Price    | √     | √ <b>1</b> Y | √ PE   | √  PB | 11 |
|------------|------------|-------|--------------|--------|-------|----|
| VOLTAS     | ₹970.85    | -1.4% | +102.3%      | 72.02  | 7.32  | 1  |
| O HONAUT   | ₹44,000.00 | -1.7% | +101.4%      | 83.27  | 16.74 | 52 |
| SIEMENS    | ₹1,799.30  | -0.4% | +76.3%       | 82.16  | 6.75  | 2  |
| ⊝ АВВ      | ₹1,368.35  | -0.7% | +64.8%       | 125.49 | 8.02  | 1  |
| SCHAEFFLER | ₹5,256.15  | -0.4% | +48.0%       | 56.46  | 5.23  | ς  |
| — AIAENG   | ₹1,900.00  | +1.0% | +43.9%       | 31.22  | 4.53  | 6  |