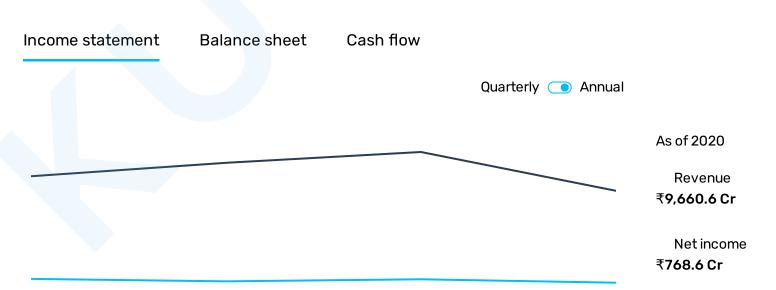

| ₹64,076.7 Cr |
|            |                |             |              |
| Volume     | Average volume |             |              |

23,674

### KUVE3V

# Compare with other stock

|            | √ Price    | √     | √ <b>1</b> Y | √ PE   | √  PB | 11 |
|------------|------------|-------|--------------|--------|-------|----|
| VOLTAS     | ₹970.85    | -1.4% | +102.3%      | 72.02  | 7.32  | 1  |
| O HONAUT   | ₹44,000.00 | -1.7% | +101.4%      | 83.27  | 16.74 | 52 |
| SIEMENS    | ₹1,799.30  | -0.4% | +76.3%       | 82.16  | 6.75  | 2  |
| ⊝ АВВ      | ₹1,368.35  | -0.7% | +64.8%       | 125.49 | 8.02  | 1  |
| SCHAEFFLER | ₹5,256.15  | -0.4% | +48.0%       | 56.46  | 5.23  | ς  |
| — AIAENG   | ₹1,900.00  | +1.0% | +43.9%       | 31.22  | 4.53  | 6  |

+ Add

# **Financials**



### **KUVE3V**

# See stock holdings

# Top institutional holders

| Vanguard Group Inc                      | 1.56% |
|-----------------------------------------|-------|
| BlackRock Fund Advisors                 | 0.73% |
| DSP Investment Managers Private Limited | 0.51% |
| HDFC Asset Management Company           | 0.27% |
| Nippon Life India Asset Management Ltd  | 0.25% |

# Top mutual fund holders

| Nippon India Tax Saver              | 0.62% |
|-------------------------------------|-------|
| HDFC Equity                         | 0.47% |
| Vanguard Emerging Markets Stock Idx | 0.33% |
| Vanguard Total Intl Stock Idx Fund  | 0.33% |
| DSP Midcap Fund                     | 0.31% |

#### **KUVE3**

#### **About Siemens**

Siemens Ltd produces systems and solutions for electrification