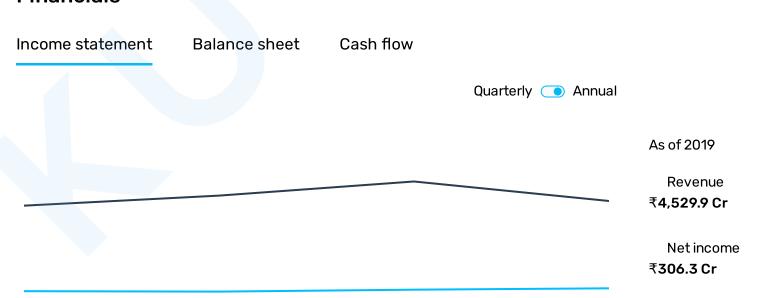

ld **0.4**%

5Y **NA**  Market cap ₹**21,083.6 Cr** 

16.31

Average volume

Volume **916** 

20,760

### KUVE3V

# Compare with other stock

|            | <b>↓</b> Price | √     | √ <b>↑ 1Y</b> | √ PE   | √I PB | 11  |
|------------|----------------|-------|---------------|--------|-------|-----|
| TIINDIA    | ₹1,093.45      | -0.7% | +260.9%       | 102.10 | 11.92 | ,   |
|            | ₹196.00        | -2.8% | +241.5%       | 99.49  | 5.65  |     |
| MINDAIND   | ₹544.70        | -1.5% | +138.4%       | 185.88 | 7.31  |     |
| BALKRISIND | ₹1,601.00      | -1.3% | +114.4%       | 29.14  | 5.72  | 5   |
| BOSCHLTD   | ₹13,737.95     | -1.9% | +62.0%        | 512.61 | 4.60  | 2   |
|            | ₹81,594.20     | -0.8% | +55.6%        | 21.31  | 2.75  | 382 |

+ Add

# **Financials**



## **KUVE3V**

# See stock holdings

# Top institutional holders

| Capital Research and Management         | 10.60% |
|-----------------------------------------|--------|
| SBI Funds Management Private Limited    | 3.47%  |
| First Sentier Investors (UK) IM Limited | 2.88%  |
| HDFC Asset Management Company           | 2.57%  |
| Nippon Life India Asset Management Ltd  | 2.09%  |

# Top mutual fund holders

| HDFC Mid-Cap Opportunities | 2.74% |
|----------------------------|-------|
| HDFC Small Cap Fund        | 1.78% |
| Nippon India Small Cap     | 1.75% |
| DSP Small Cap              | 1.36% |
| SBI Small Cap Fund         | 1.19% |

#### **KUVE3V**

#### **About Tube Investments of India**

Tube Investments of India Ltd is a manufacturer of fabricated metal products. The company's