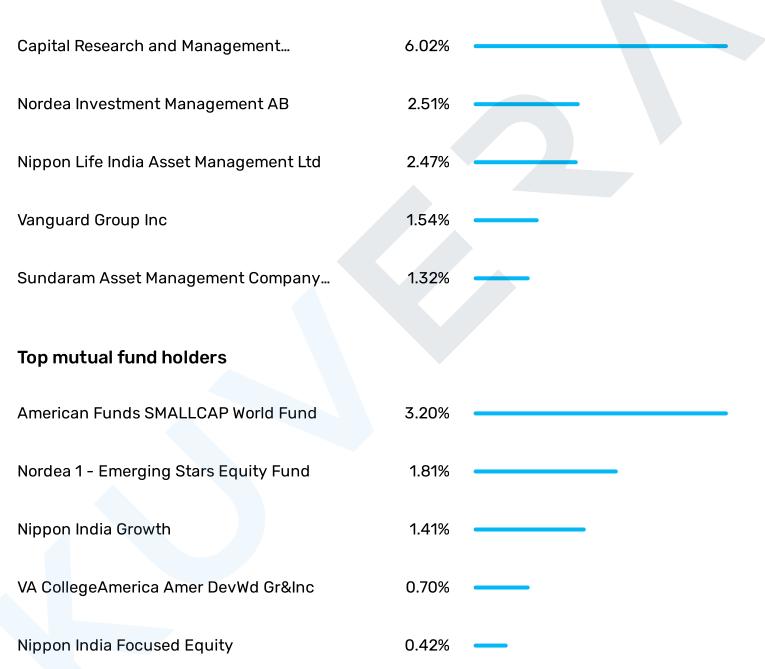

|                 | As of 202 | As of 2020                 |                                 |  |  |
|                  |               |                    |                 |           | Rever<br>₹ <b>6,450.</b> 1 |                                 |  |  |
|                  |               |                    |                 |           |                            | Net income<br>₹ <b>329.0 Cr</b> |  |  |
|                  |               |                    |                 |           |                            |                                 |  |  |
|                  |               |                    |                 |           |                            |                                 |  |  |

#### KUVERA

## See stock holdings

#### Top institutional holders



## **About Varun Beverages**

Varun Beverages Ltd is operating in the beverages industry. It is engaged in the manufacturing and sale of beverages. Its product includes Pepsi-Cola, Seven-Up, Mountain Dew, Mirinda, Nimbooz, Tropicana Slice, and other related products. The firm generates a majority of revenue within India. Company address

Plot No. 31, Institutional Area, Sector - 44, RJ Corp House, Gurugram, HR, 122002

Company URL https://www.varunpepsi.com