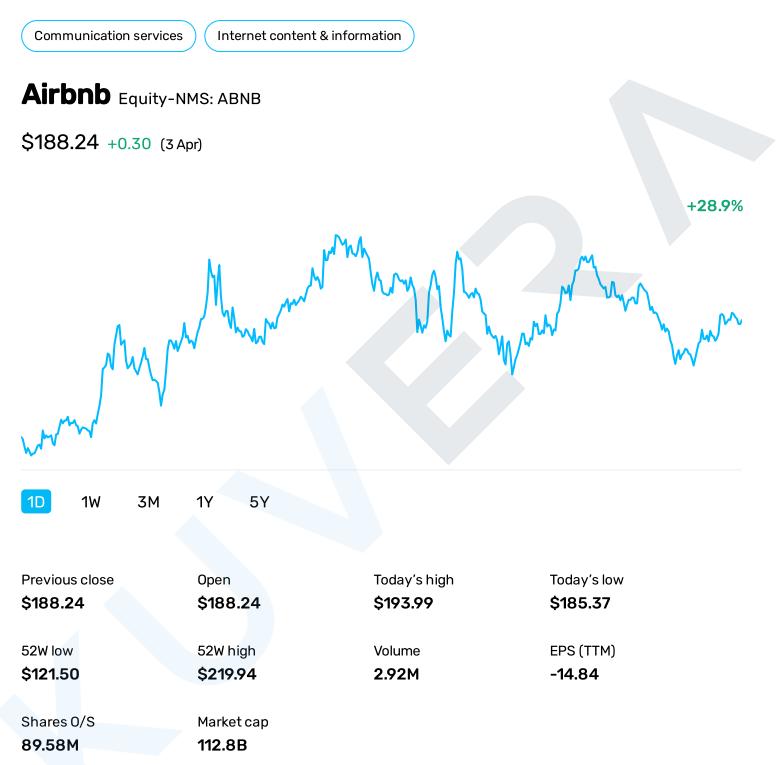

## Compare with other stock

|                                                 | <b>↓</b> ► Price | .↓ <b>► 1D</b> | JF PE JF | Market cap |
|-------------------------------------------------|------------------|----------------|----------|------------|
| <ul> <li>Alphabet Inc Class C Shares</li> </ul> | \$2,137.75       | +3.34%         | 35.22    | 1.44T      |
| <ul> <li>Alphabet Inc Class A Shares</li> </ul> | \$2,129.78       | +3.26%         | 35.16    | 1.44T      |
| <ul> <li>Facebook, Inc.</li> </ul>              | \$298.66         | +1.40%         | 29.21    | 850.49B    |
| Airbnb                                          | \$188.24         | +0.16%         | NA       | 112.8B     |
| Snap Inc.                                       | \$54.49          | +4.21%         | NA       | 82.19B     |
| ⊖ Baidu, Inc.                                   | \$219.70         | +0.99%         | 21.80    | 77.69B     |