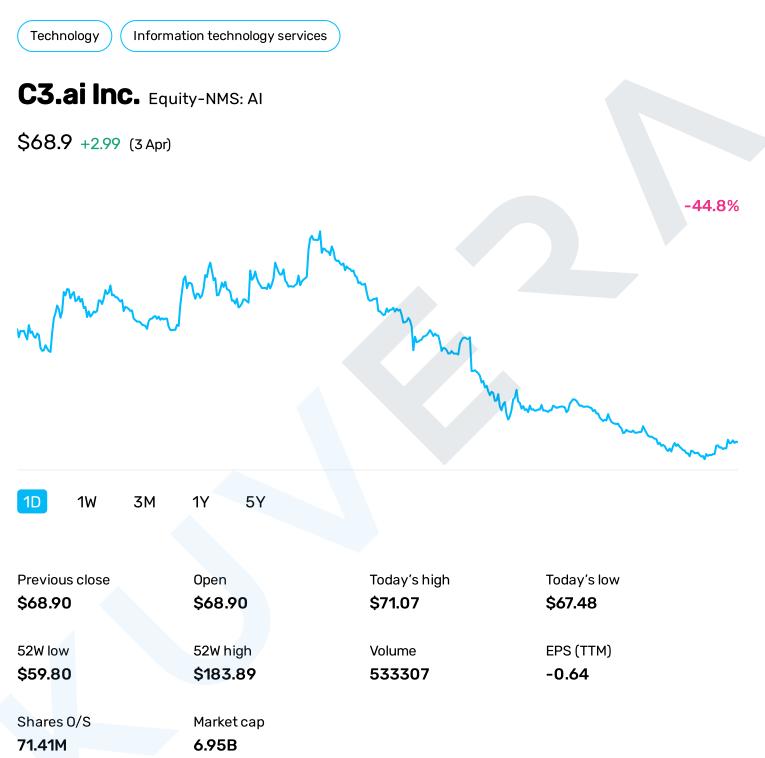

## Compare with other stock

|                                   | IN Price | J► <b>1D</b> | J⊺ PE  | J ► Market cap |
|-----------------------------------|----------|--------------|--------|----------------|
| <ul> <li>Accenture plc</li> </ul> | \$278.34 | +0.76%       | 32.70  | 185.13B        |
| International Business Machine    | \$133.23 | -0.02%       | 21.29  | 119.05B        |
| ⊖ Fidelity National Information   | \$144.05 | +2.45%       | 559.35 | 89.47B         |
| <ul> <li>Fiserv, Inc.</li> </ul>  | \$122.17 | +2.63%       | 85.12  | 81.79B         |
| ⊖ Infosys Ltd.                    | \$19.01  | +1.55%       | 32.75  | 80.39B         |
| C3.ai Inc.                        | \$68.90  | +4.54%       | NA     | 6.95B          |