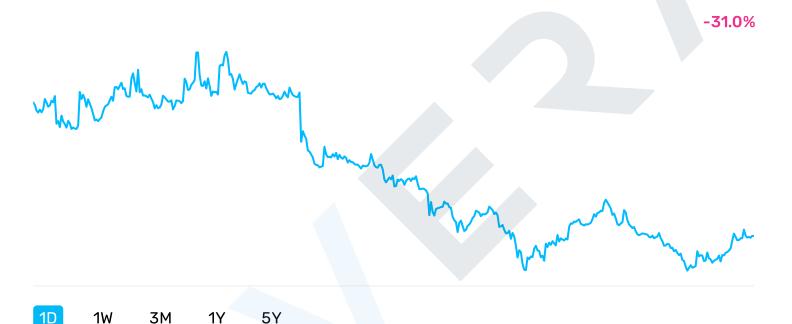

# **Unity Software Equity-NMS: U**

\$101.08 +0.77 (3 Apr)

| 1D | 1W | 3M | 1Y | 5Y |
|----|----|----|----|----|
|    |    |    |    |    |

| Previous close | Open     | Today's high | Today's low |
|----------------|----------|--------------|-------------|
| \$101.08       | \$101.08 | \$103.93     | \$99.71     |
|                |          |              |             |
| 52W low        | 52W high | Volume       | EPS (TTM)   |
| \$65.11        | \$174.94 | 4.36M        | -1.03       |
|                |          |              |             |